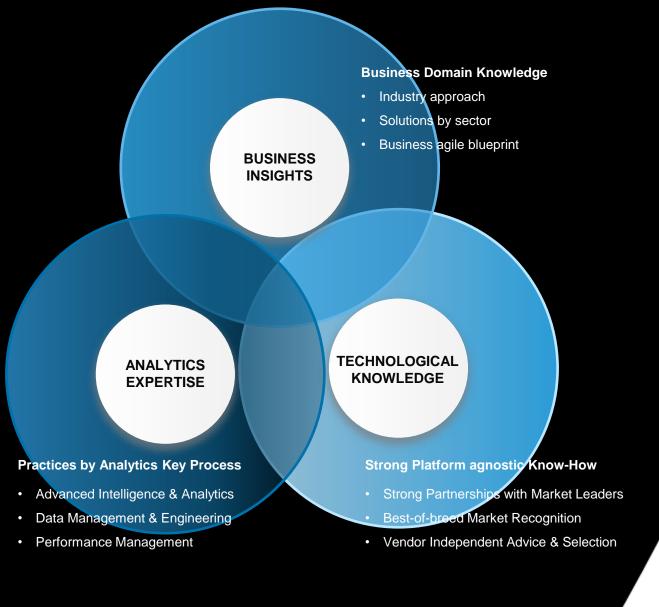

## THE THREE PILLARS

SDG Group works on the pillars of a Multiple Expertise, incorporating business process skills by domain, with a technological knowledge and a partnership with the most important and innovative software providers. We also add to our portfolio cutting-edge laboratories and the development of advanced analytics & AI technologies.

## VALUE PROPOSITION

OUR TECHNOLOGY PARTNERS

NEXT GEN. TECHNOLOGIES.

Copyright © SDG Group.