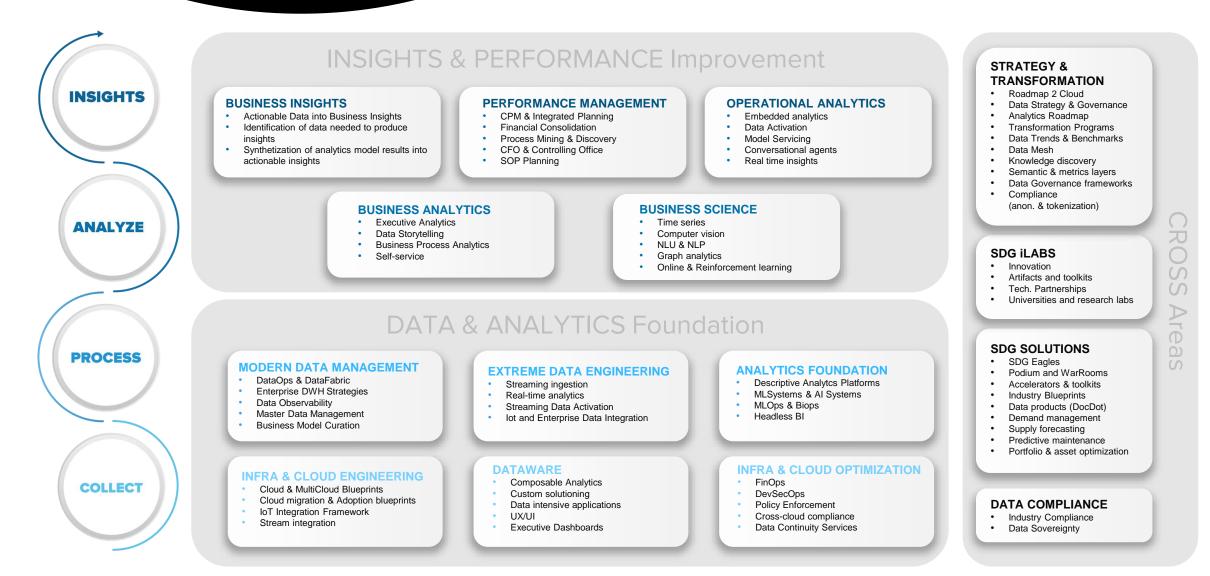

## THE THREE PILLARS

SDG Group works on the pillars of a Multiple Expertise, incorporating business process skills by domain, with a technological knowledge and a partnership with the most important and innovative software providers. We also add to our portfolio cutting-edge laboratories and the development of advanced analytics & AI technologies.

## VALUE PROPOSITION

OUR TECHNOLOGY PARTNERS

NEXT GEN. TECHNOLOGIES.

Copyright © SDG Group.

## THE END-TO-END SOLUTION DESIGN