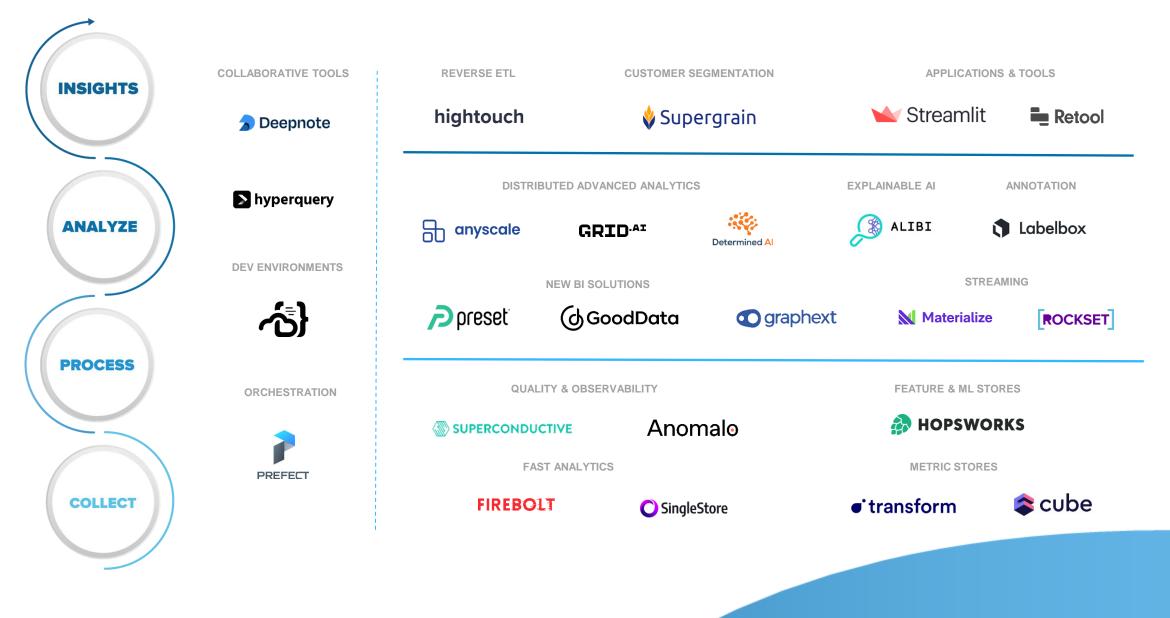

## THE THREE PILLARS

SDG Group works on the pillars of a Multiple Expertise, incorporating business process skills by domain, with a technological knowledge and a partnership with the most important and innovative software providers. We also add to our portfolio cutting-edge laboratories and the development of advanced analytics & AI technologies.

## VALUE PROPOSITION

OUR TECHNOLOGY PARTNERS

NEXT GEN. TECHNOLOGIES.

Copyright © SDG Group.